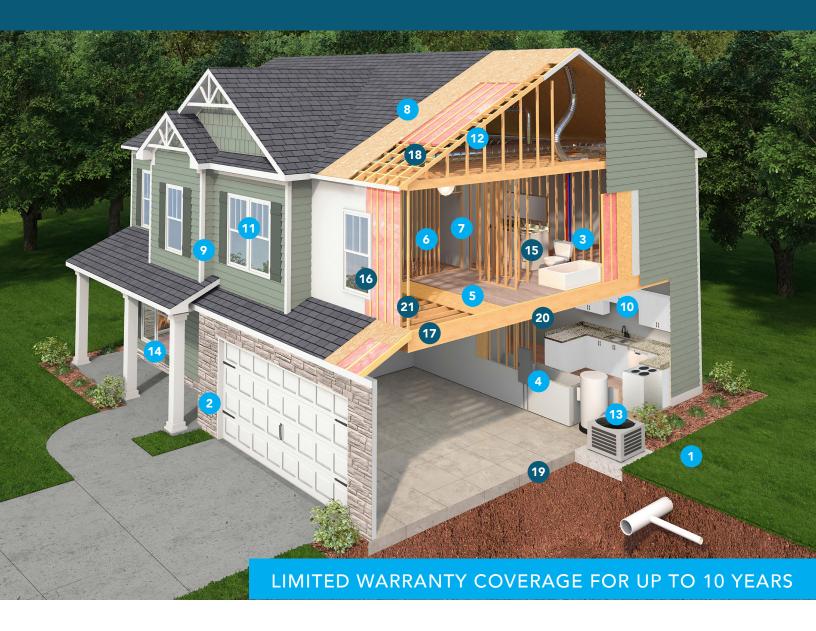

## YEAR 1

- 1 Lot Grading and Drainage
- 2 Masonry and Concrete
- 3 Plumbing
- 4 Electrical
- 5 Flooring and Covering
- 6 Carpentry
- 7 Interior Walls and Trim
- Roofing
- Siding and Caulking

- Cabinets and Countertops
- 11 Windows and Doors
- 12 Insulation
- Cooling and Heating
- 14 Chimneys and Fireplaces

## **YEAR 1-10**

Major Structural Defects

- 15 Columns
- 16 Bearing walls and partitions
- Floor systems (structural slabs, joists and trusses only)

- Roof framing members and systems (rafters and trusses only)
- Foundation systems and footings (which are an integral part of the home and structurally attached)
- 20 Load bearing beams
- 21 Girders